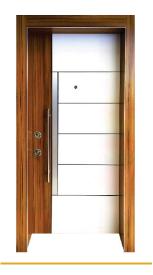

# Main Door - Double Swing







DMD - 1002



DMD - 1003



DMD - 1004



DMD - 1005



DMD - 1006



DMD - 1007



DMD - 1008



# Main Door - Single Swing



SWD - 1001



SWD - 1005



SWD - 1002



SWD - 1006



SWD - 1003



SWD - 1007



SWD - 1004



SWD - 1008





Blockboard



Honeycomb Composite

## Veneered Doors



VD - 1001





VD - 1003



VD - 1004



VD - 1008



Oak Veneer



Walnut Veneer



Teak Veneer



Cherry Veneer



Wenge Veener



VD - 1005



VD - 1006



VD - 1007



## **Laminated Doors**



LD - 1005



LD - 1002



LD - 1006



LD - 1003



LD - 1007



LD - 1004



LD - 1008

#### **Standard Laminates**



Oak Veneer





Teak Veneer



Cherry Veneer



Wenge Veener













# Paint Finished Doors







PF - 1002



PF - 1003





PF - 1004









**RAL Shades** 

## Fire Rated Doors



FD - 1001



FD - 1002



FD - 1003



## Glass Door



Bifold Door Mechanism GD - 1001



GD - 1002





GD - 1004



GD - 1005



#### Hardwares