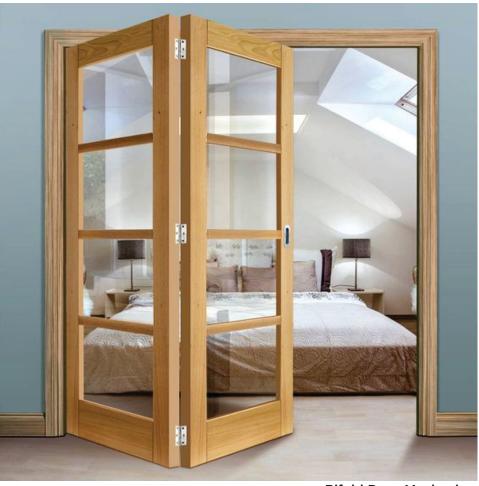

1006



DMD - 1007



DMD - 1008



# Main Door - Single Swing



SWD - 1001



SWD - 1005



SWD - 1002



SWD - 1006



SWD - 1003



SWD - 1007



SWD - 1004



SWD - 1008





Blockboard



Honeycomb Composite

## Veneered Doors



VD - 1001





VD - 1003



VD - 1004



VD - 1008



Oak Veneer



Walnut Veneer



Teak Veneer



Cherry Veneer



Wenge Veener



VD - 1005



VD - 1006



VD - 1007



## **Laminated Doors**



LD - 1005



LD - 1002



LD - 1006



LD - 1003



LD - 1007



LD - 1004



LD - 1008

#### **Standard Laminates**



Oak Veneer





Teak Veneer



Cherry Veneer



Wenge Veener













# Paint Finished Doors







PF - 1002



PF - 1003





PF - 1004









**RAL Shades** 

## Fire Rated Doors



FD - 1001



FD - 1002



FD - 1003



## Glass Door



Bifold Door Mechanism GD - 1001



GD - 1002





GD - 1004



GD - 1005



#### Hardwares

#### **Frames**



Ball Bearing Hing



**Butt Hinges** 



Composite Gasket 01



Composite Gasket 02



Concele Tower Bolt



Digital Lock



Door Chain



Door Eye



Handle



Intumescent Strip



Mortice Handle



Mortice Lock



Conceal Hing



Concele Door Closer



Tublar Lock



Drop Down Seal



Door Knock



Door Seal (2)



Safety Latch



Tower Bolt

























#### Slim Trim Frame Door



**Hotels Doors** 







# **Interio**Deco

+91 9104466884 +91 9104466885

- www.interiodeco.in
- info@interiodeco.in
- 47/A, Meldi Industrial Estate, Nr Gota Railway Crossing, Gota, Ahmedabad, Gujarat- 382481