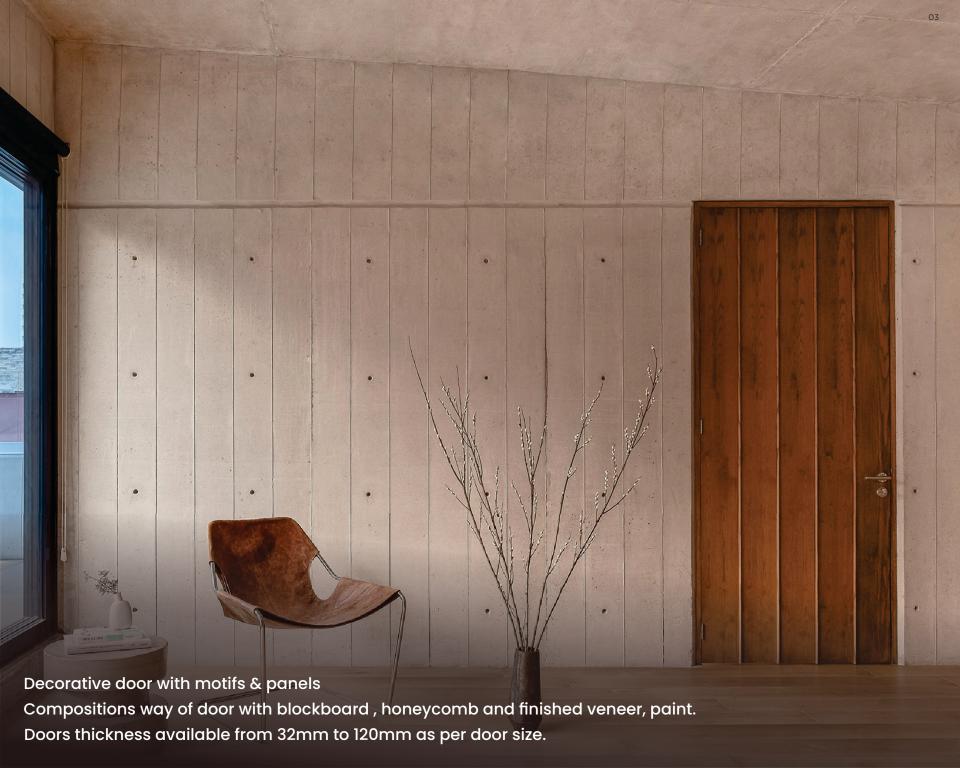

# Main Door - Double Swing







DMD - 1002



DMD - 1003



DMD - 1004



DMD - 1005



DMD - 1006



DMD - 1007



DMD - 1008



# Main Door - Single Swing



SWD - 1001



SWD - 1005



SWD - 1002



SWD - 1006



SWD - 1003



SWD - 1007



SWD - 1004



SWD - 1008





Blockboard



Honeycomb Composite

## Veneered Doors



VD - 1001





VD - 1003



VD - 1004



VD - 1008



Oak Veneer



Walnut Veneer



Teak Veneer



Cherry Veneer



Wenge Veener



VD - 1005



VD - 1006



VD - 1007



## **Laminated Doors**



LD - 1005



LD - 1002



LD - 1006



LD - 1003



LD - 1007



LD - 1004



LD - 1008

#### **Standard Laminates**



Oak Veneer





Teak Veneer



Cherry Veneer



Wenge Veener













# Paint Finished Doors







PF - 1002



PF - 1003





PF - 1004









**RAL Shades** 

## Fire Rated Doors



FD - 1001



FD - 1002



FD - 1003



## Glass Door



Bifold Door Mechanism GD - 1001