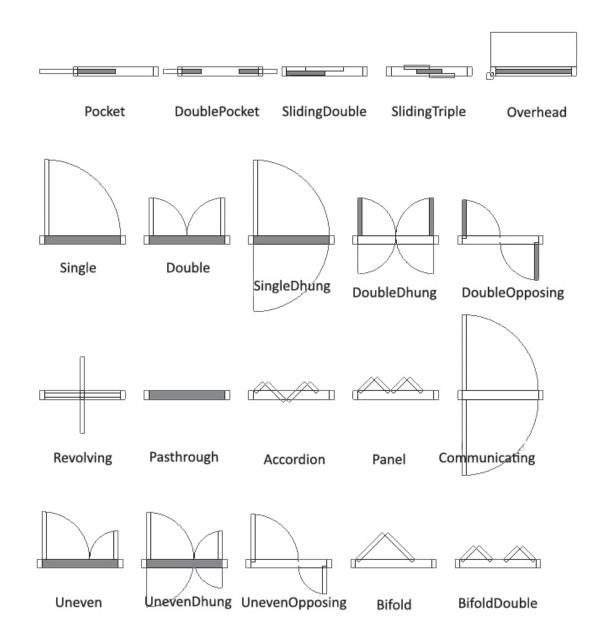

ndard Laminates**



Oak Veneer





Teak Veneer



Cherry Veneer



Wenge Veener













# Paint Finished Doors







PF - 1002



PF - 1003





PF - 1004









**RAL Shades** 

## Fire Rated Doors



FD - 1001



FD - 1002



FD - 1003



## Glass Door



Bifold Door Mechanism GD - 1001



GD - 1002





GD - 1004



GD - 1005



#### Hardwares

#### **Frames**



Ball Bearing Hing



**Butt Hinges** 



Composite Gasket 01



Composite Gasket 02



Concele Tower Bolt



Digital Lock



Door Chain



Door Eye



Handle



Intumescent Strip



Mortice Handle



Mortice Lock



Conceal Hing



Concele Door Closer



Tublar Lock



Drop Down Seal



Door Knock



Door Seal (2)



Safety Latch



Tower Bolt

























#### Slim Trim Frame Door



**Hotels Doors** 







# **Interio**Deco

+91 9104466884 +91 9104466885

- www.interiodeco.in
- info@interiodeco.in
- 47/A, Meldi Industrial Estate, Nr Gota Railway Crossing, Gota, Ahmedabad, Gujarat- 382481