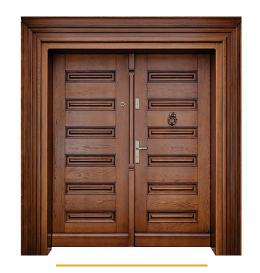

# Main Door - Double Swing

DMD - 1002

DMD - 1003

DMD - 1004

DMD - 1005

DMD - 1006

DMD - 1007

DMD - 1008