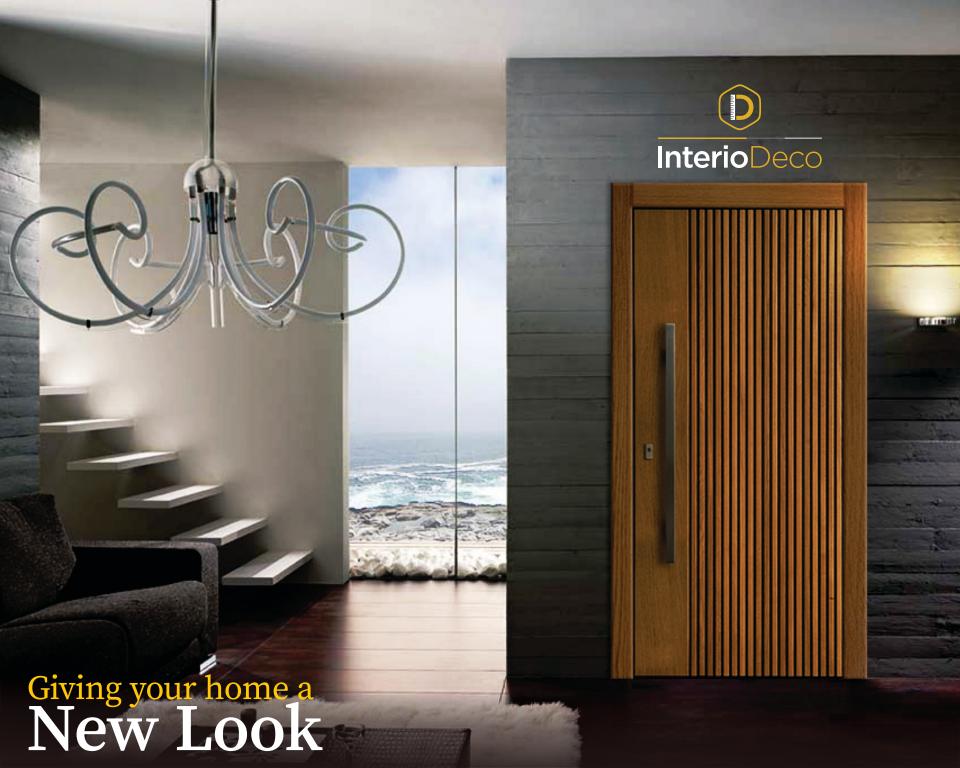

# Main Door - Double Swing







DMD - 1002



DMD - 1003



DMD - 1004



DMD - 1005



DMD - 1006



DMD - 1007



DMD - 1008



# Main Door - Single Swing



SWD - 1001



SWD - 1005



SWD - 1002



SWD - 1006



SWD - 1003



SWD - 1007



SWD - 1004



SWD - 1008





Blockboard



Honeycomb Composite

## Veneered Doors



VD - 1001





VD - 1003



VD - 1004



VD - 1008



Oak Veneer



Walnut Veneer



Teak Veneer



Cherry Veneer



Wenge Veener



VD - 1005



VD - 1006



VD - 1007



## **Laminated Doors**



LD - 1005



LD - 1002



LD - 1006



LD - 1003



LD - 1007



LD - 1004



LD - 1008

#### **Standard Laminates**



Oak Veneer





Teak Veneer



Cherry Veneer



Wenge Veener













# Paint Finished Doors







PF - 1002



PF - 1003





PF - 1004