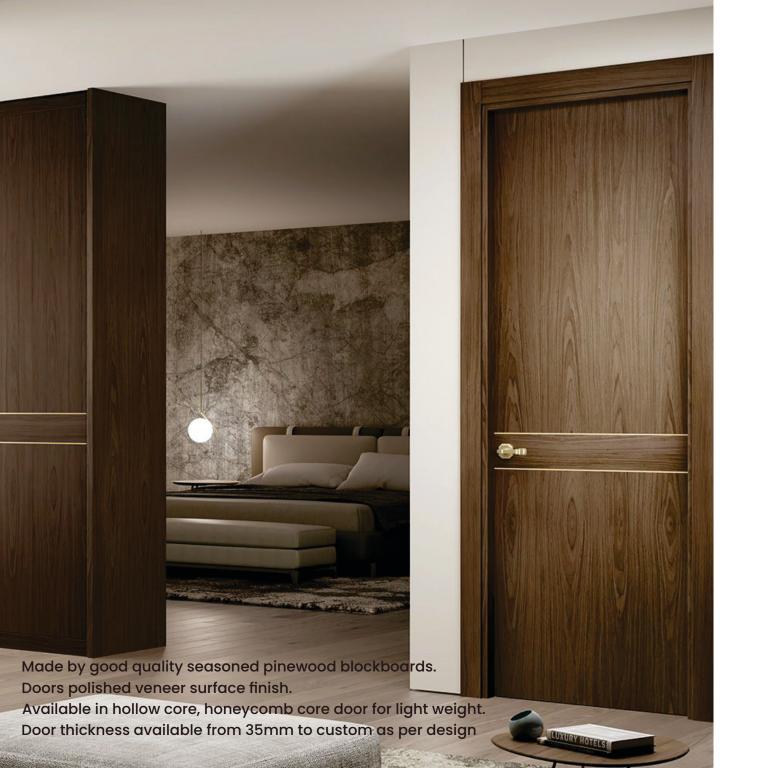

## Veneered Doors

VD - 1001

VD - 1003

VD - 1004

VD - 1008

Oak Veneer

Walnut Veneer

Teak Veneer