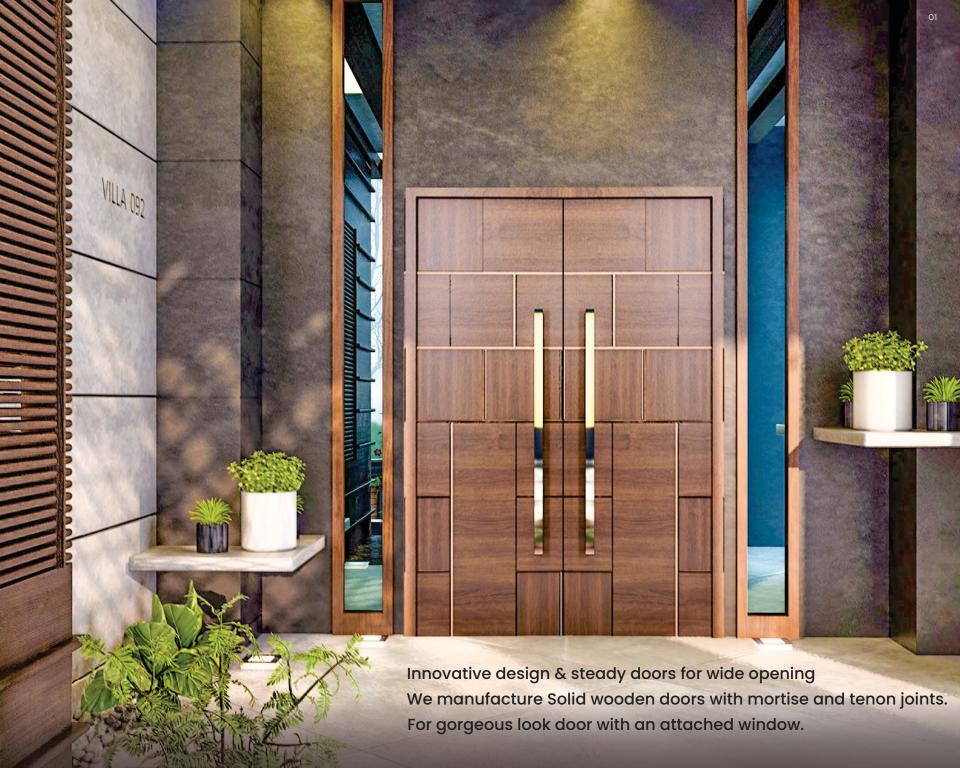

# Main Door - Double Swing







DMD - 1002



DMD - 1003



DMD - 1004



DMD - 1005



DMD - 1006



DMD - 1007



DMD - 1008



# Main Door - Single Swing



SWD - 1001



SWD - 1005



SWD - 1002



SWD - 1006



SWD - 1003



SWD - 1007



SWD - 1004



SWD - 1008





Blockboard



Honeycomb Composite

## Veneered Doors



VD - 1001





VD - 1003



VD - 1004



VD - 1008



Oak Veneer



Walnut Veneer



Teak Veneer



Cherry Veneer



Wenge Veener



VD - 1005



VD - 1006



VD - 1007



## **Laminated Doors**



LD - 1005



LD - 1002



LD - 1006



LD - 1003



LD - 1007



LD - 1004



LD - 1008

#### **Standard Laminates**



Oak Veneer





Teak Veneer



Cherry Veneer



Wenge Veener













# Paint Finished Doors







PF - 1002



PF - 1003





PF - 1004