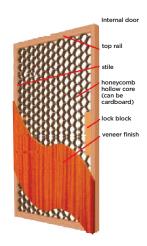

# Main Door - Double Swing







DMD - 1002



DMD - 1003



DMD - 1004



DMD - 1005



DMD - 1006



DMD - 1007



DMD - 1008



# Main Door - Single Swing



SWD - 1001



SWD - 1005



SWD - 1002



SWD - 1006



SWD - 1003



SWD - 1007



SWD - 1004



SWD - 1008





Blockboard



Honeycomb Composite

## Veneered Doors



VD - 1001





VD - 1003



VD - 1004



VD - 1008



Oak Veneer



Walnut Veneer



Teak Veneer



Cherry Veneer



Wenge Veener



VD - 1005



VD - 1006



VD - 1007



## **Laminated Doors**



LD - 1005



LD - 1002



LD - 1006



LD - 1003



LD - 1007



LD - 1004



LD - 1008

#### **Standard Laminates**



Oak Veneer





Teak Veneer



Cherry Veneer



Wenge Veener













# Paint Finished Doors







PF - 1002



PF - 1003





PF - 1004









**RAL Shades** 

## Fire Rated Doors



FD - 1001



FD - 1002



FD - 1003



## Glass Door



Bifold Door Mechanism GD - 1001



GD - 1002





GD - 1004



GD - 1005



#### Hardwares

#### **Frames**



Ball Bearing Hing



**Butt Hinges** 



Composite Gasket 01



Composite Gasket