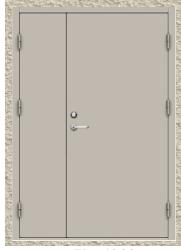

# Main Door - Double Swing

DMD - 1002

DMD - 1003

DMD - 1004

DMD - 1005

DMD - 1006

DMD - 1007

DMD - 1008